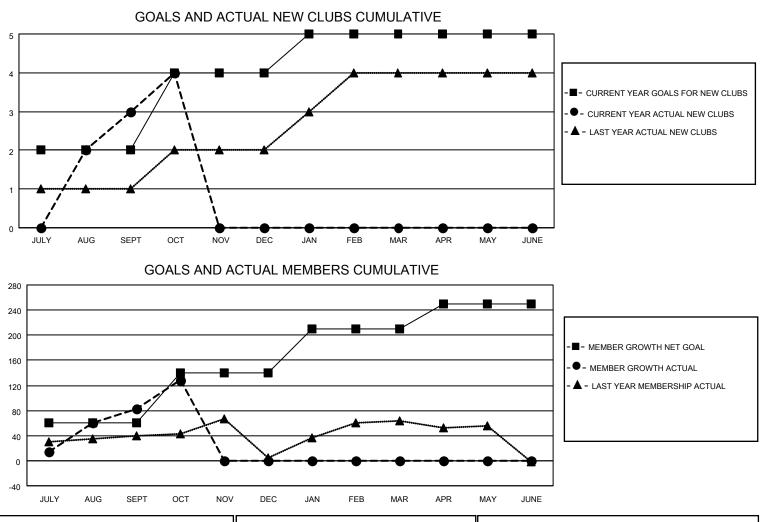

## LOCATION REP OF SRI LANKA

District 306 A1

Results as of: 10/31/2020

| Clubs         |               |             |               | Members               |                        |                         |                                                    |
|---------------|---------------|-------------|---------------|-----------------------|------------------------|-------------------------|----------------------------------------------------|
|               | RESULTS FOR   | R 2020-2021 |               | RESULTS FOR 2020-2021 |                        |                         |                                                    |
| QUARTER       | NEW CLUB GOAL | NEW CLUBS   | DROPPED CLUBS | QUARTER               | BER GROWTH NET<br>GOAL | MEMBER GROWTH<br>ACTUAL | DROPPED<br>MEMBERS ACTUAL<br>(including transfers) |
| JULY/AUG/SEPT | 2             | 3           | 0             | JULY/AUG/SEPT         | 60                     | 127                     | 39                                                 |
| OCT/NOV/DEC   | 2             | 1           | 0             | OCT/NOV/DEC           | 80                     | 60                      | 11                                                 |
| JAN/FEB/MAR   | 1             | 0           | 0             | JAN/FEB/MAR           | 70                     | 0                       | 0                                                  |
| APR/MAY/JUNE  | 0             | 0           | 0             | APR/MAY/JUNE          | 40                     | 0                       | 0                                                  |